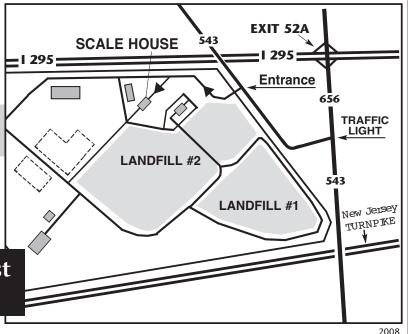

## FREE

to Burlington County Residents

\$.10/lb. fee for non-profits, businesses and schools

For more information, call (609) 499-1001 or email recycle@co.burlington.nj.us

All incoming traffic must proceed to Scale House

## BURLINGTON COUNTY RESOURCE RECOVERY COMPLEX

Route 543, Mansfield/Florence